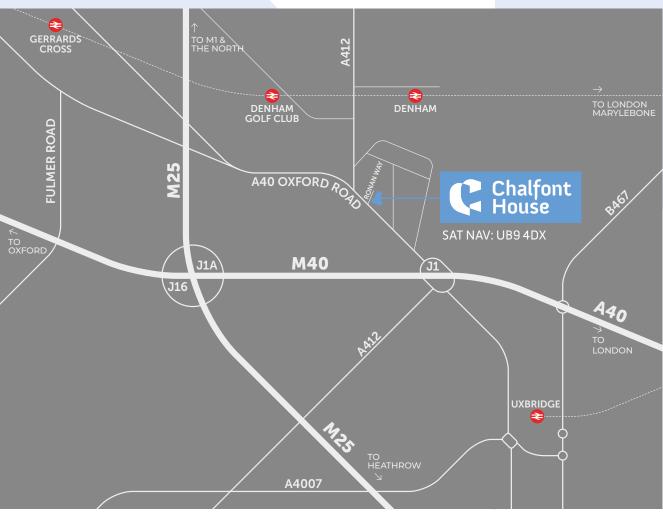

### Location

Chalfont House is situated prominently along the A40 Oxford Road in Denham.

This strategically positioned building is only 0.5 miles from Junction 1 of the M40 and 1 mile from Junction 16 of the M25, offering convenient access to the broader motorway network.

Uxbridge and Gerrards Cross are located 2.6 miles and 3.2 miles away, respectively. Central London is situated 18.5 miles to the East.

### Communications

| Road             | miles |
|------------------|-------|
| J1 M40           | 0.5   |
| J16 M25          | 1     |
| Uxbridge         | 2.6   |
| Gerrards Cross   | 3.2   |
| Heathrow Airport | 8.8   |
| Central London   | 18.5  |

| Rail (from Denham) | mins  |
|--------------------|-------|
| High Wycombe       | 20    |
| Marylebone London  | 35    |
| Heathrow           | 1h 15 |
| Oxford             | 1h 20 |

Source: Google Maps