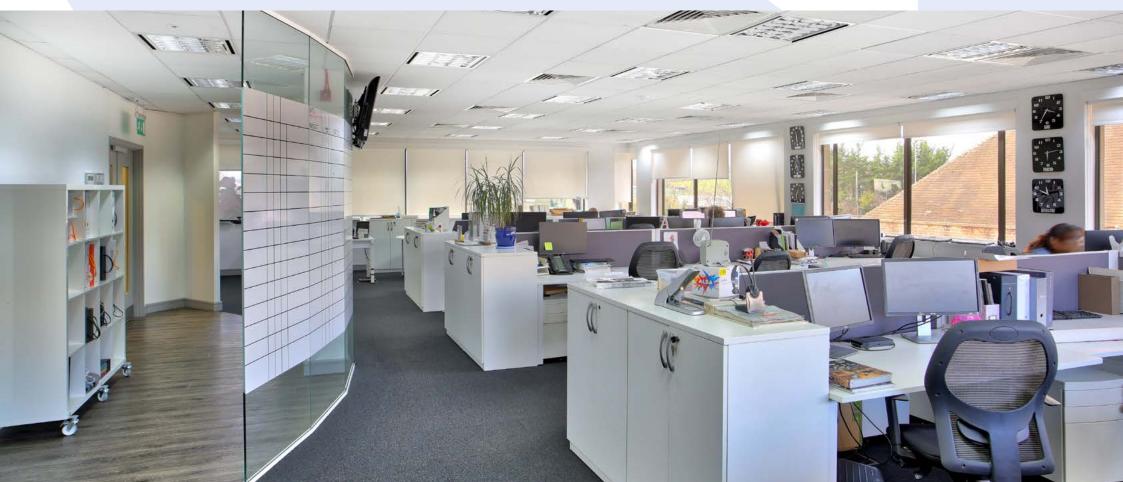

# Specification

Bright open floor plates

Breakout areas

Full access raised floors

2 storey self contained building

Landlord to refurbish to Cat A

Suspended ceiling with LED lighting to be installed

Excellent car parking ratio of 1:246 sq ft (85 spaces)