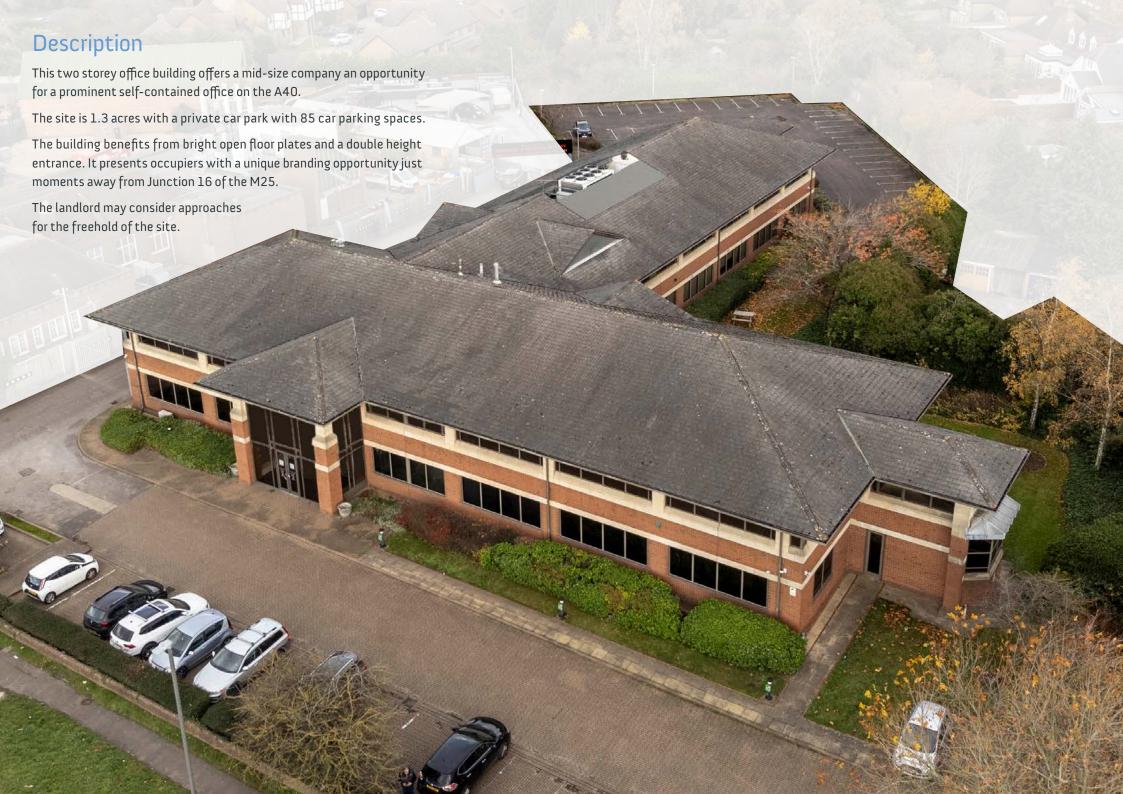

# Specification

Bright open floor plates

Breakout areas

Full access raised floors

2 storey self contained building

Landlord to refurbish to Cat A

Suspended ceiling with LED lighting to be installed

Excellent car parking ratio of 1:246 sq ft (85 spaces)

Prominent location on A40

### Location

Chalfont House is situated prominently along the A40 Oxford Road in Denham.

This strategically positioned building is only 0.5 miles from Junction 1 of the M40 and 1 mile from Junction 16 of the M25, offering convenient access to the broader motorway network.