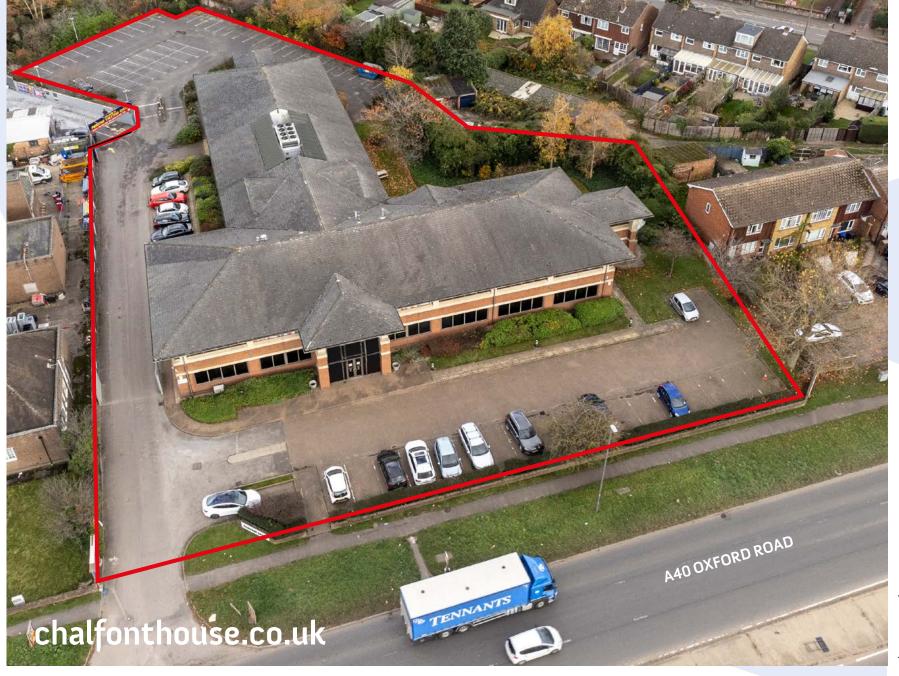

Prominent location on A40

# Specification

Bright open floor plates

Breakout areas

Full access raised floors

2 storey self contained building

Landlord to refurbish to Cat A

Suspended ceiling with LED lighting to be installed

Excellent car parking ratio of 1:246 sq ft (85 spaces)