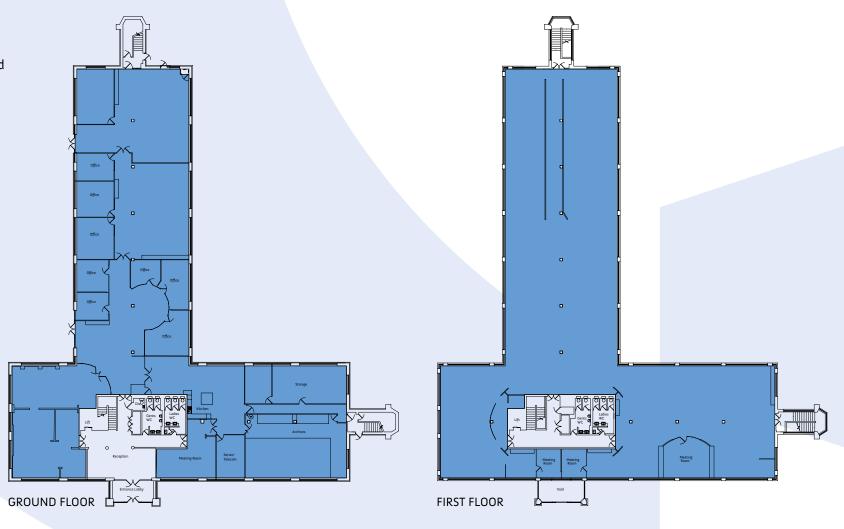

# Availability

New lease available direct from Landlord

| Ground    | 10,284 | 955   |
|-----------|--------|-------|
| Reception | 355    | 33    |
| Total     | 21,278 | 1,976 |

# Specification

Bright open floor plates

Breakout areas

Full access raised floors

2 storey self contained building

Landlord to refurbish to Cat A

Suspended ceiling with LED lighting to be installed

Excellent car parking ratio of 1:246 sq ft (85 spaces)