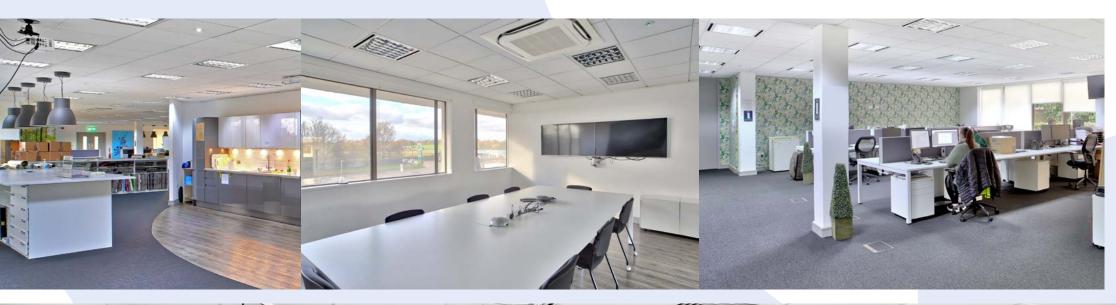

# Specification

Bright open floor plates

Breakout areas

Full access raised floors

2 storey self contained building

Landlord to refurbish to Cat A

Suspended ceiling with LED lighting to be installed

Excellent car parking ratio of 1:246 sq ft (85 spaces)