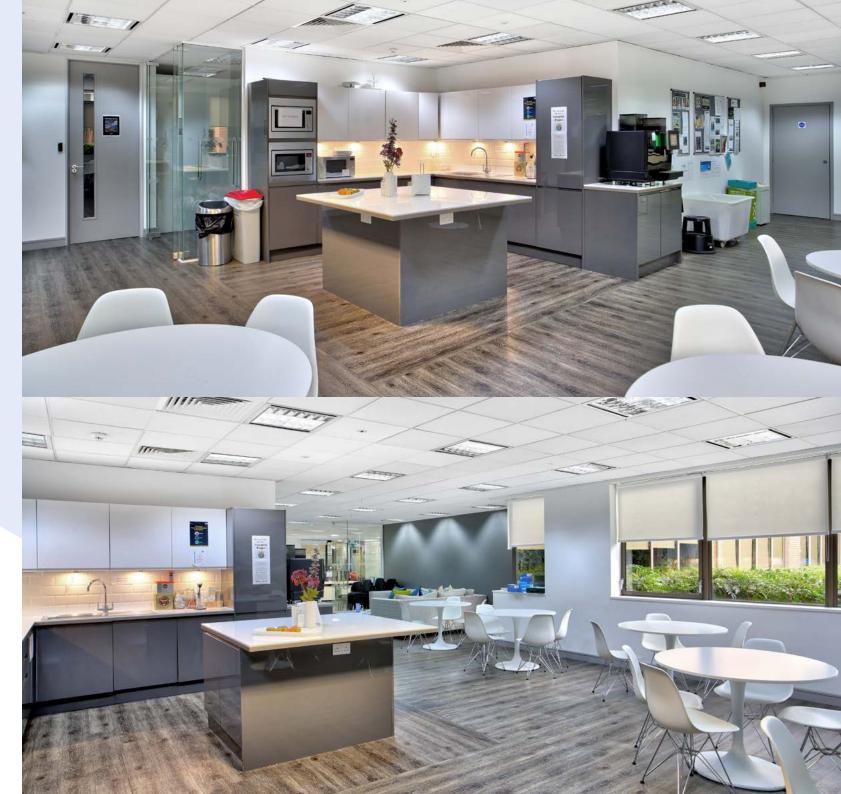

# Specification

Bright open floor plates

Breakout areas

Full access raised floors

2 storey self contained building

Landlord to refurbish to Cat A

Suspended ceiling with LED lighting to be installed

Excellent car parking ratio of 1:246 sq ft (85 spaces)